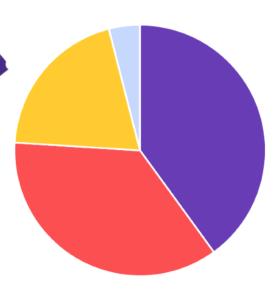

## Splitting the £1.00

It's so easy to join and will make a real difference to Leasowes Primary School

- 40p goes to our school
- **36p** goes to cash prizes
- 20p goes to admin costs
- **4p** goes to VAT

The Maths... 100 tickets sold a week means